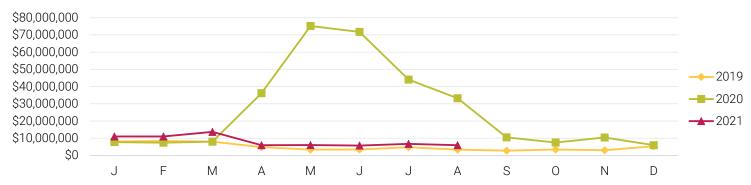

#### August

# NEBRASKA UNEMPLOYMENT IN BRIEF

|                    | 2021     | 2020     |
|--------------------|----------|----------|
| Initial Claims     | 4,256    | 10,516   |
| Weeks Claimed      | 24,411   | 138,432  |
| Weeks Compensated  | 19,769   | 117,009  |
| First Payments     | 1,068    | 2,539    |
| Final Payments     | 547      | 2,378    |
| Avg Weekly Payment | \$342.74 | \$290.86 |

### Unemployment Insurance Benefits Paid in Nebraska January 2019 – August 2021



#### Number of Benefit Weeks Claimed

Nebraska vs National



#### Individuals Exhausting Regular Unemployment Insurance Benefits in Nebraska



Consumer Price Index (CPI) - Midwest Urban



## Unemployment Insurance Claims Week ending August 21, 2021

|                                | Month  |        | Change from the<br>Previous Month |        | Change from the<br>Previous Year |         |         |
|--------------------------------|--------|--------|-----------------------------------|--------|----------------------------------|---------|---------|
|                                | 21-Aug | 21-Jul | 20-Aug                            | Count  | %                                | Count   | %       |
| Total                          | 5,733  | 7,295  | 30,290