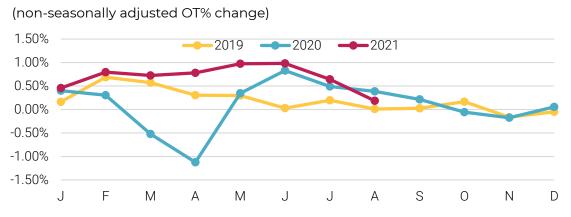

#### Individuals Exhausting Regular Unemployment Insurance Benefits in Nebraska

Consumer Price Index (CPI) - Midwest Urban