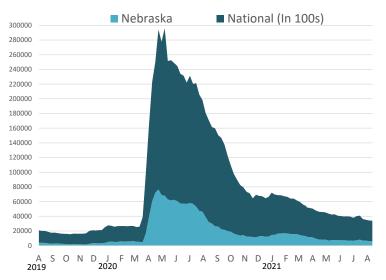

#### August

# NEBRASKA UNEMPLOYMENT IN BRIEF

|                    | 2021     | 2020     |
|--------------------|----------|----------|
| Initial Claims     | 4,256    | 10,516   |
| Weeks Claimed      | 24,411   | 138,432  |
| Weeks Compensated  | 19,769   | 117,009  |
| First Payments     | 1,068    | 2,539    |
| Final Payments     | 547      | 2,378    |
| Avg Weekly Payment | \$342.74 | \$290.86 |

### Unemployment Insurance Benefits Paid in Nebraska January 2019 – August 2021



#### Number of Benefit Weeks Claimed

Nebraska vs National



#### Individuals Exhausting Regular Unemployment Insurance Benefits in Nebraska



Consumer Price Index (CPI) - Midwest Urban



## Unemployment Insurance Claims Week ending August 21, 2021

|                                | Month  |        | Change from the<br>Previous Month |        | Change from the<br>Previous Year |         |         |
|--------------------------------|--------|--------|-----------------------------------|--------|----------------------------------|---------|---------|
|                                | 21-Aug | 21-Jul | 20-Aug                            | Count  | %                                | Count   | %       |
| Total                          | 5,733  | 7,295  | 30,290                            | -1,562 | -21.41%                          | -24,557 | -81.0