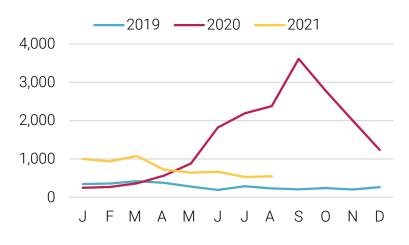

#### Individuals Exhausting Regular Unemployment Insurance Benefits in Nebraska

Consumer Price Index (CPI) - Midwest Urban